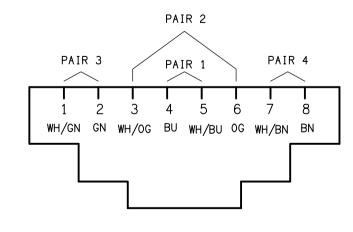

## SCHEMATIC

**RJ45 PINOUT CONFIGURATION** NOT TO SCALE

**ELECTRICAL DESIGN GROUP** SERVICES CONSULTANTS ELECTRICAL BUILDING BRISBANE GOLD COAST

\_\_\_\_\_

PROJECT TOYOTA NORTH LAKES

P.O.Box 15, Sherwood Q.4075 Phone: (07) 3278 4375 Email: brisbane@edg.net.au Web: www.edg.net.au